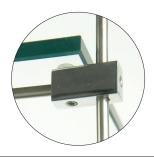

## **Z4 MODULAR ASSEMBLY DISPLAY CASES SYSTEM**

Airtight. Climate control design Multi-axis assembly Standard size of 750 X 750 X 2100

Steel frame (powder coated)
Southco locks
Regular or low iron 10mm glass
available tempered or laminated
6mm glass top
Removable display desk.
Pivot opening, tempered steel
Pure silicone seals
Desiccant compartment under
display deck
Levelers