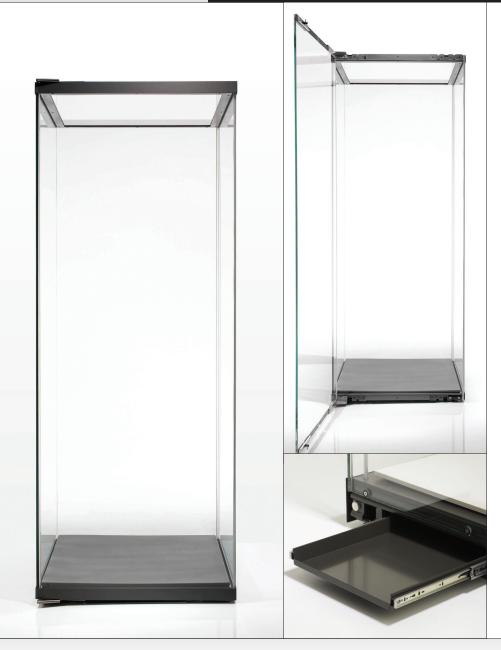

## **Z4 MODULAR ASSEMBLY DISPLAY CASES SYSTEM**

Airtight. Climate control design Multi-axis assembly Standard size of 750 X 750 X 2100

Steel frame (powder coated)
Southco locks
Regular or low iron 10mm glass
available tempered or laminated
6mm glass top
Removable display desk.
Pivot opening, tempered steel
Pure silicone seals
Desiccant compartment under
display deck
Levelers

## **Options**

Independent desiccant drawer Multiple cases assembly Kit Glass shelving system with stainless steel rods

Light attic with choice of:

- Halogen projectors
- LED projectors
- Fluorescent tubes
- Fiber optic lighting system